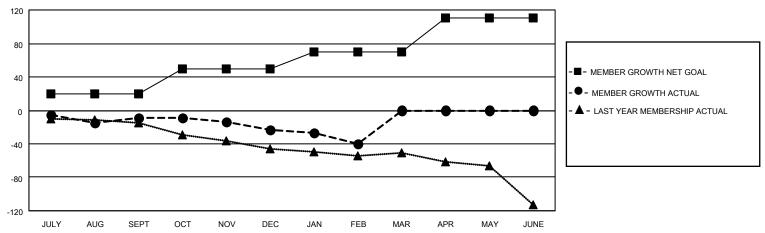

## GOALS AND ACTUAL MEMBERS CUMULATIVE

| DROPPED CLUBS: 3 |    | 21 CLUBS OF 45 ADDED 1 OR | GENDER DISTRIBUTION       |              |  |
|------------------|----|---------------------------|---------------------------|--------------|--|
|                  |    | MORE NEW MEMBERS          | MALE 920 (76.99%)         |              |  |
|                  |    |                           | FEMALE                    | 275 (23.01%) |  |
| DROPPED MEMBERS  |    |                           | NON BINARY                | 0 (0.00%)    |  |
|                  |    |                           | PREFER NOT TO ANSWER      | 0 (0.00%)    |  |
| DECEASED         | 16 |                           |                           |              |  |
| CLUB CANCELLED   | 0  | CLICK HERE FOR CUMULATIVE | TOTAL FAMILY UNIT MEMBERS | 161          |  |
| OTHER            | 76 | MEMBERSHIP DATA           |                           |              |  |
| TOTAL            | 92 |                           | FAMILY MEMBERS PAYING HAI | LF DUES 81   |  |
|                  |    |                           |                           |              |  |